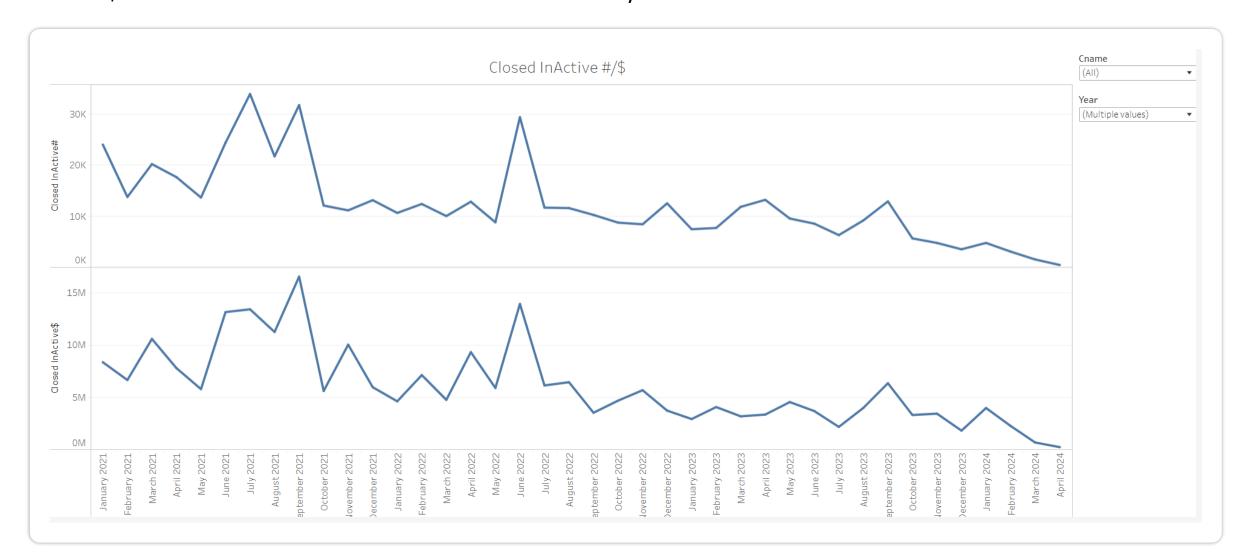

#### **Closed InActive Accounts**

#### Placed \$ vs Placed Account #s for Closed InActive accounts by month