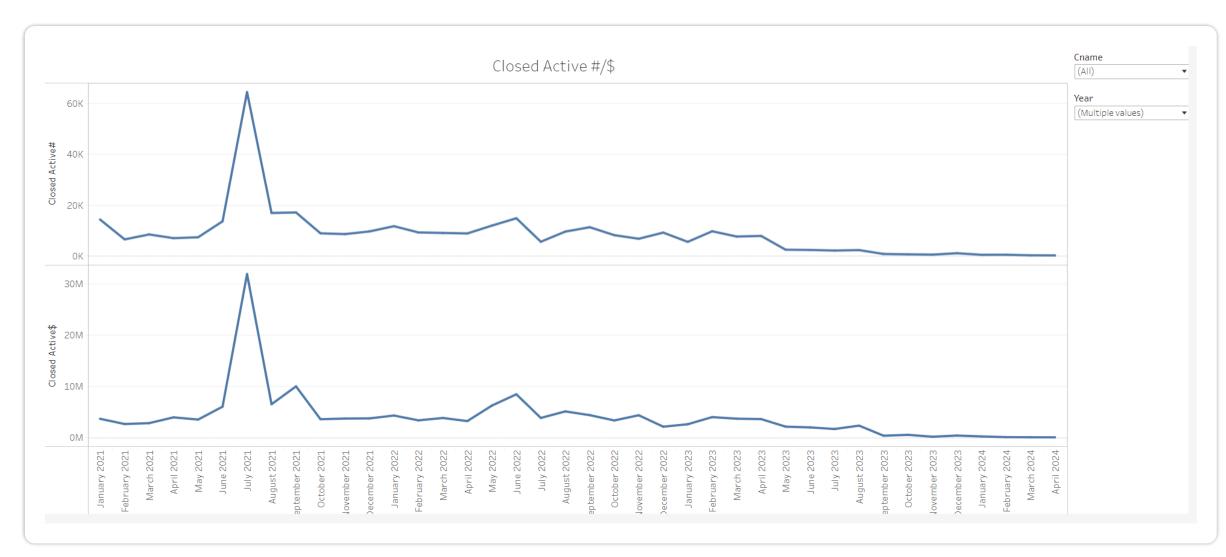

#### **Closed Active Accounts**

#### Placed \$ vs Placed Account #s for Closed Active accounts by month