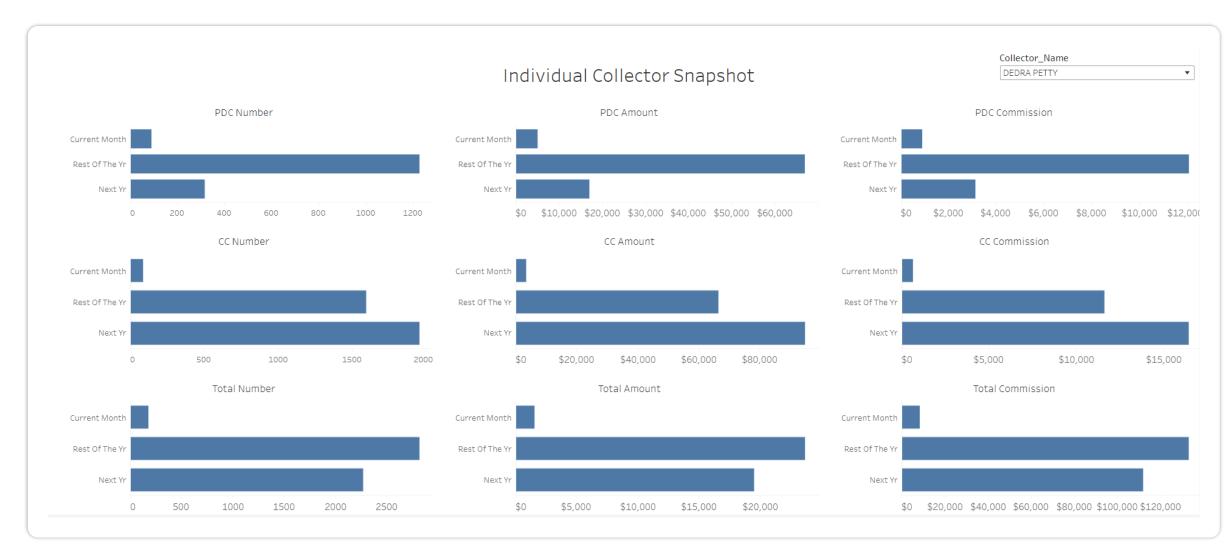

# **Collector Snapshot**

## Collector metrics by collector name/code filtered by current month/rest of the year and next year

|            |                       |            |            | Colle          | ector Snapsho       | t         |               |              |              |                  | (AII)                      |
|------------|-----------------------|------------|------------|----------------|---------------------|-----------|---------------|--------------|--------------|------------------|----------------------------|
| Collector_ | C Collector_Name      | PDC_Number | PDC_Amount | PDC_Commission | CC_Numb <del></del> | CC_Amount | CC_Commission | Total_Number | Total_Amount | Total_Commission |                            |
| ABO        | AMY BOLTON            | 26         | \$1,253    | \$271          | 56                  | \$1,970.0 | \$418         | 82           | \$689        | \$3,223          | Time_Period  • Current Mon |
| ANL        | ANGEL LAMAR           | 1          | \$50       | \$12           | 5                   | \$175.0   | \$110         | 6            | \$122        | \$225            | Next Yr                    |
| ART        | ANGEL TUCKER          | 2          | \$77       | \$17           | 0                   | \$0.0     | \$0           | 2            | \$17         | \$77             | Rest Of The                |
| CLJ        | LEANN                 | 23         | \$1,346    | \$278          | 43                  | \$1,653.3 | \$328         | 66           | \$606        | \$2,999          |                            |
| DPE        | DEDRA PETTY           | 91         | \$5,073    | \$891          | 88                  | \$3,461.8 | \$663         | 179          | \$1,554      | \$8,535          |                            |
| DYH        | DEBBIE HANNA          | 37         | \$1,943    | \$424          | 84                  | \$8,312.8 | \$1,548       | 121          | \$1,972      | \$10,256         |                            |
| HOUS       | HOUSE                 | 0          | \$0        | \$0            | 1                   | \$2.0     | \$10          | 1            | \$10         | \$2              |                            |
| JLP        | JESSICA PETERS        | 26         | \$1,229    | \$242          | 86                  | \$3,481.6 | \$707         | 112          | \$949        | \$4,710          |                            |
| JSJ        | JENNY SUE JOHNSON     | 29         | \$1,442    | \$261          | 37                  | \$1,902.4 | \$396         | 66           | \$657        | \$3,345          |                            |
| LEG        | LEGAL COLLECTOR       | 0          | \$0        | \$0            | 2                   | \$25.0    | \$134         | 2            | \$134        | \$25             |                            |
| LEG3       | LEGAL 3               | 18         | \$555      | \$69           | 12                  | \$412.5   | \$65          | 30           | \$134        | \$968            |                            |
| LG20       | LEGAL - JENNY JOHNSON | 1          | \$35       | \$0            | 2                   | \$150.0   | \$22          | 3            | \$22         | \$185            |                            |
| LJAH       | HOLMES ATTORNEY       | 13         | \$1,172    | \$329          | 2                   | \$100.0   | \$994         | 15           | \$1,323      | \$1,272          |                            |
| LMPO       | MURPHY LAW            | 63         | \$4,089    | \$936          | 106                 | \$4,070.5 | \$1,343       | 169          | \$2,279      | \$8,159          |                            |
| MDE        | MARK EDMONDS OFFICE   | 1          | \$25       | \$7            | 1                   | \$200.0   | \$60          | 2            | \$67         | \$225            |                            |
| MGR        | WANDA CHAPMAN         | 5          | \$214      | \$48           | 1                   | \$5.0     | \$1           | 6            | \$49         | \$219            |                            |
| NP01       | NO PHONES 01          | 9          | \$100      | \$18           | 22                  | \$715.0   | \$161         | 31           | \$179        | \$815            |                            |
| P01        | POOLED ACCOUNTS       | 65         | \$2,814    | \$550          | 228                 | \$7,480.3 | \$1,591       | 293          | \$2,142      | \$10,294         |                            |
| PDB        | PENNY BAYS            | 0          | \$0        | \$0            | 1                   | \$20.0    | \$4           | 1            | \$4          | \$20             |                            |
| POOL       | SCC POOLED            | 0          | \$0        | \$0            | 1                   | \$175.0   | \$66          | 1            | \$66         | \$175            |                            |
| SHM        | SHANNA MARINEAU       | 56         | \$2,636    | \$533          | 63                  | \$2,628.5 | \$559         | 119          | \$1,092      | \$5,265          |                            |
| SMS        | SHANNON HOLT          | 5          | \$130      | \$25           | 0                   | \$0.0     | \$0           | 5            | \$25         | \$130            |                            |
|            | SHANNON SMEARMAN      | 1          | \$20       | \$4            | 3                   | \$75.0    | \$0           | 4            | \$4          | \$95             |                            |
| SSA        | SIERRA ARRINGTON      | 34         | \$4,192    | \$871          | 17                  | \$681.0   | \$147         | 51           | \$1,017      | \$4,873          |                            |
| TJS        | TIM SWANSON           | 60         | \$2,720    | \$607          | 42                  | \$2,013.7 | \$460         | 102          | \$1,067      | \$4,734          |                            |
| WDD        | DOM DDADCHAM          | Λ          | ¢220       | ¢eo            | 12                  | ¢cce n    | ¢11E          | 17           | ¢170         | ¢nor             |                            |

## Individual Collector Snapshot

#### Collector metrics for a selected collector by current month/rest of the year and next year