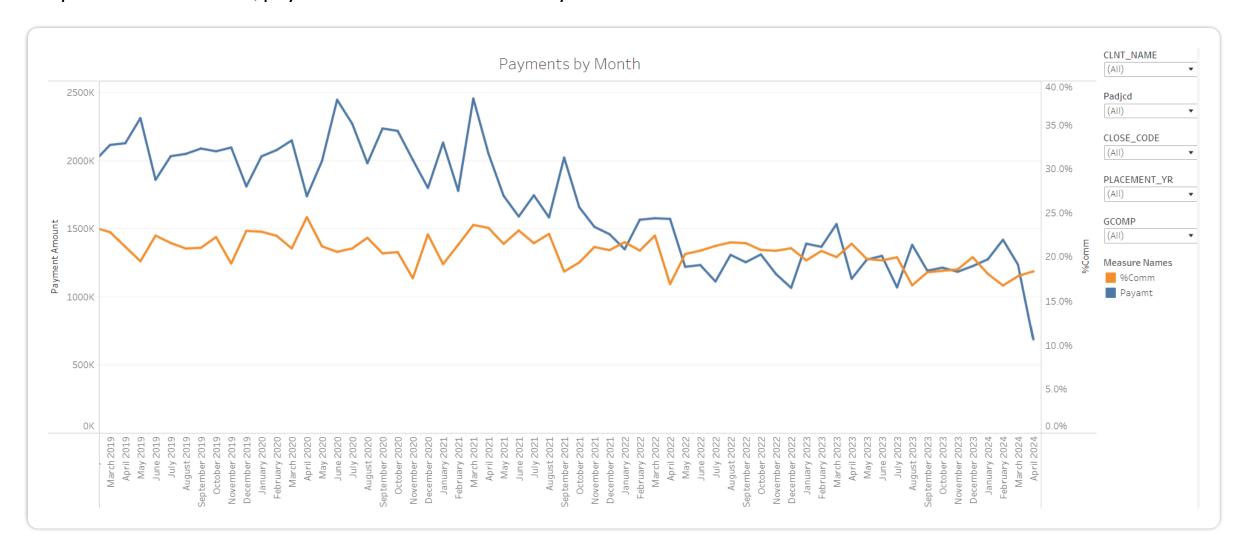

# Payment & Commission

#### Captures the trend of \$payments and %commission by month