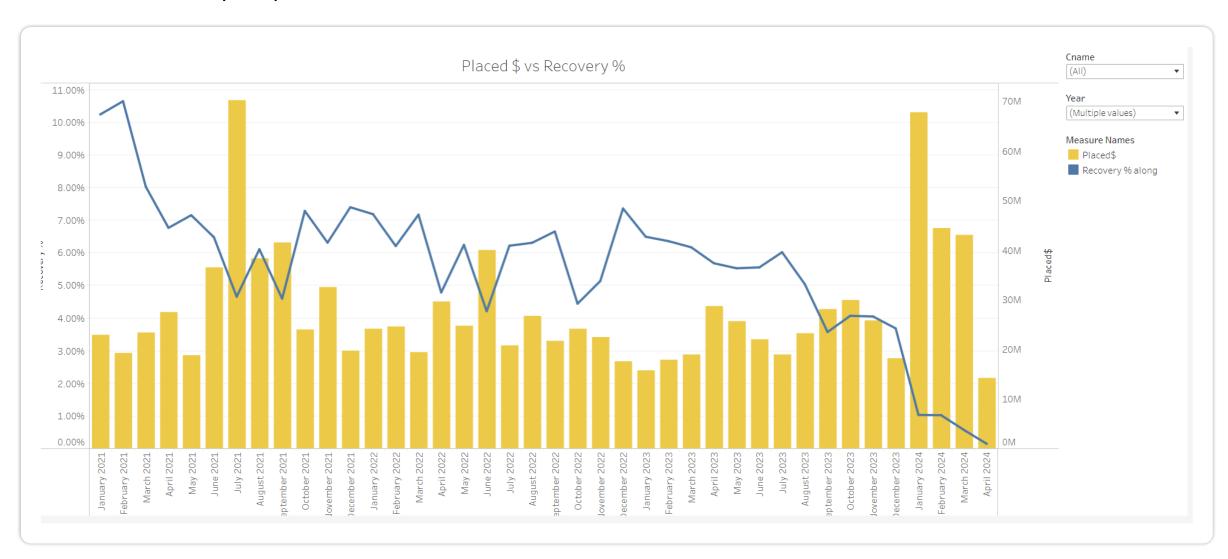

| April       | 41.48K    | \$14.12M    | \$19.6K     | 0.02M     | \$3.92K       | 0.27K     | 0.03K          | \$0.02M         | 0.36K         | \$0.22M       | 0.14%      | 40,822    | \$13.9M  |       |
|                    | Total       | 363.73K   | \$169.14M   | \$291.0K    | 1.40M     | \$301.61K     | 13.18K    | 0.65K          | \$0.29M         | 9.46K         | \$7.11M       | 0.83%      | 340,440   | \$160.2M |       |
| <b>Grand Total</b> |             | 7,363.63K | \$2,265.11M | \$968.6K    | 158.85M   | \$37,619.28K  | 1,244.60K | 817.53K        | \$348.26M       | 2,549.47K     | \$926.39M     | 7.01%      | 2,752,034 | \$812.8M |       |

## **Placement**

#### Placed \$ vs Placed Account #s by month



## **Placement Recovery**

#### Placed \$ vs Recovery % by month



#### **Closed Active Accounts**

#### Placed \$ vs Placed Account #s for Closed Active accounts by month



#### **Closed InActive Accounts**

#### Placed \$ vs Placed Account #s for Closed InActive accounts by month



# **Client Group Productivity**

Client group heatmap based on placed amount (size) and %recovery (color)



# **Client Productivity**

Client heatmap (for a selected client group) based on placed amount (size) and %recovery (color)



# **Account Summary**

Account details such as account number, name, address, placed amount, payments till date etc.

|                           |                           |             |            |                           | Account Repo                  | ort                   |                             |                 |       |