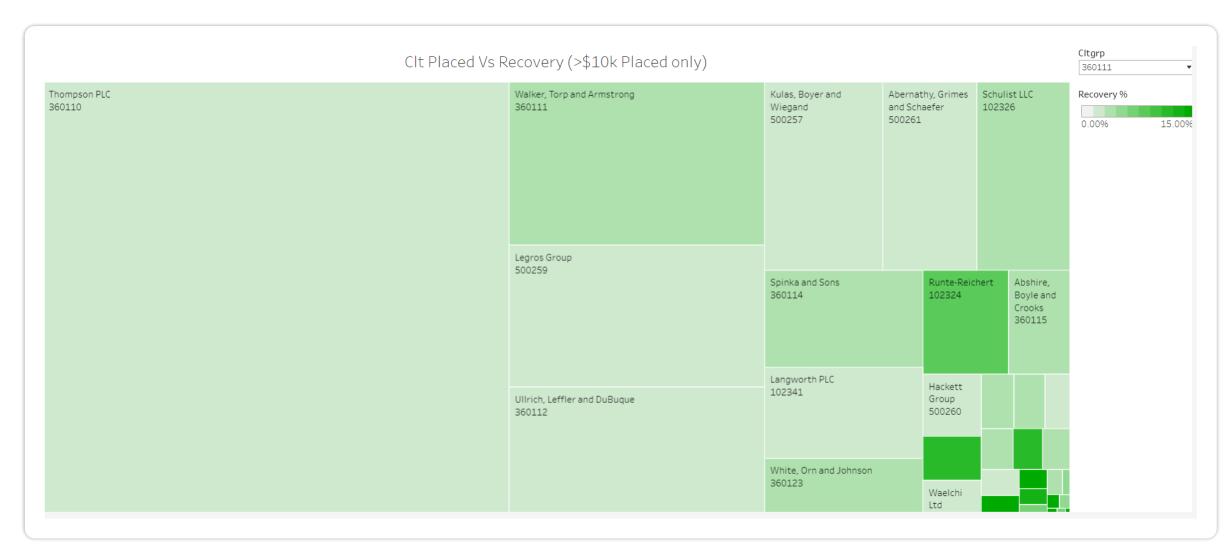

# **Client Productivity**

Client heatmap (for a selected client group) based on placed amount (size) and %recovery (color)