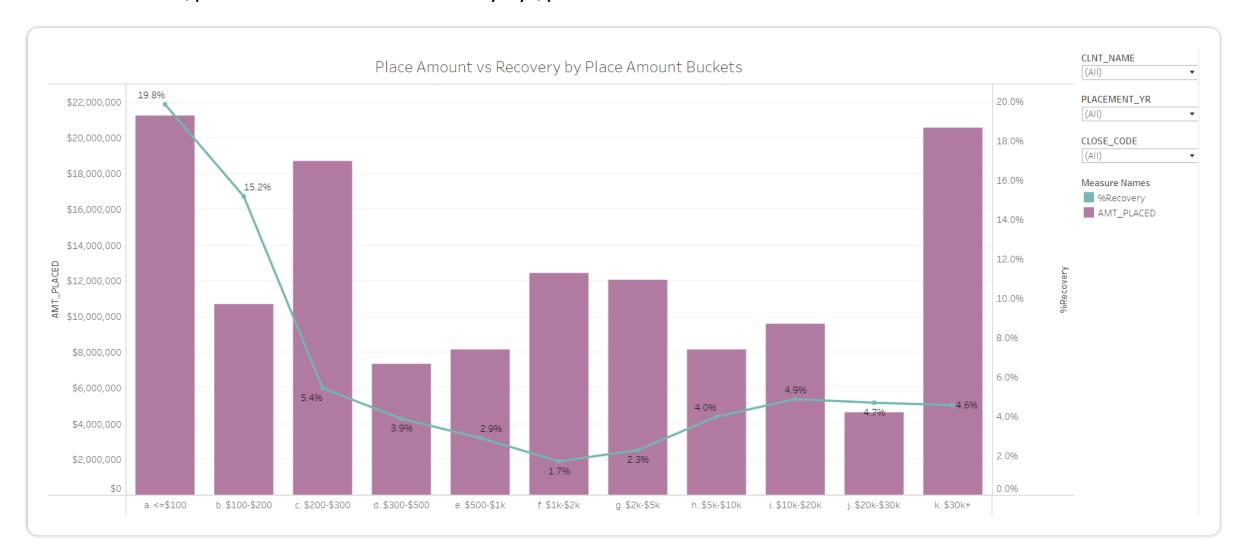

# KPI Distribution by \$placed amount

#### Distribution of \$placed amounts and %recovery by \$placed amount buckets