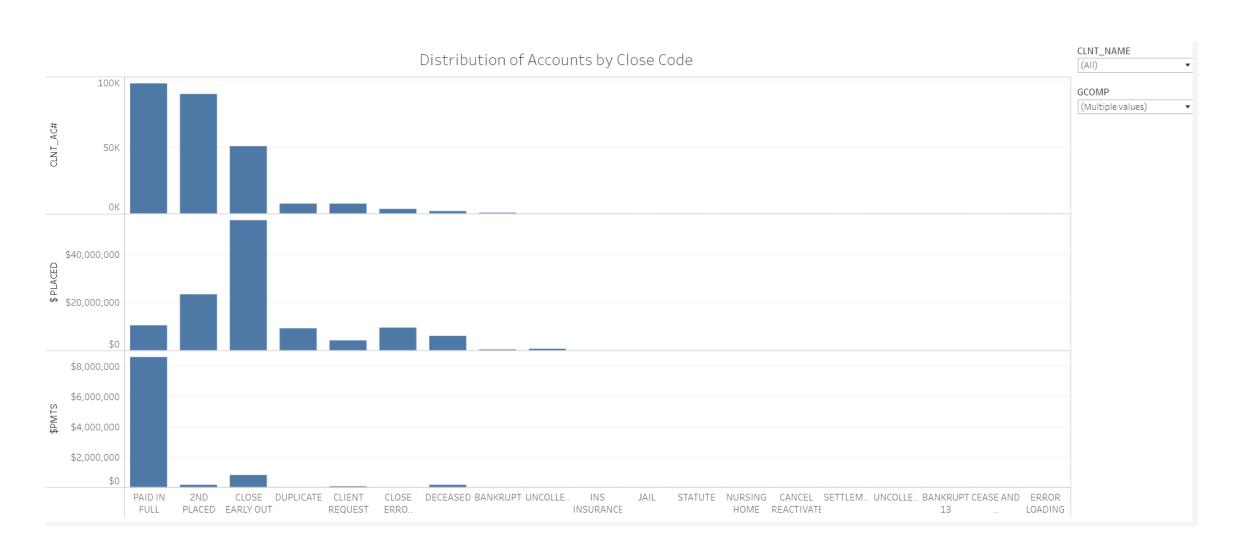

# Distribution by Close Codes

#### Distribution of KPIs (count of accounts, \$placed, \$payments) by close codes