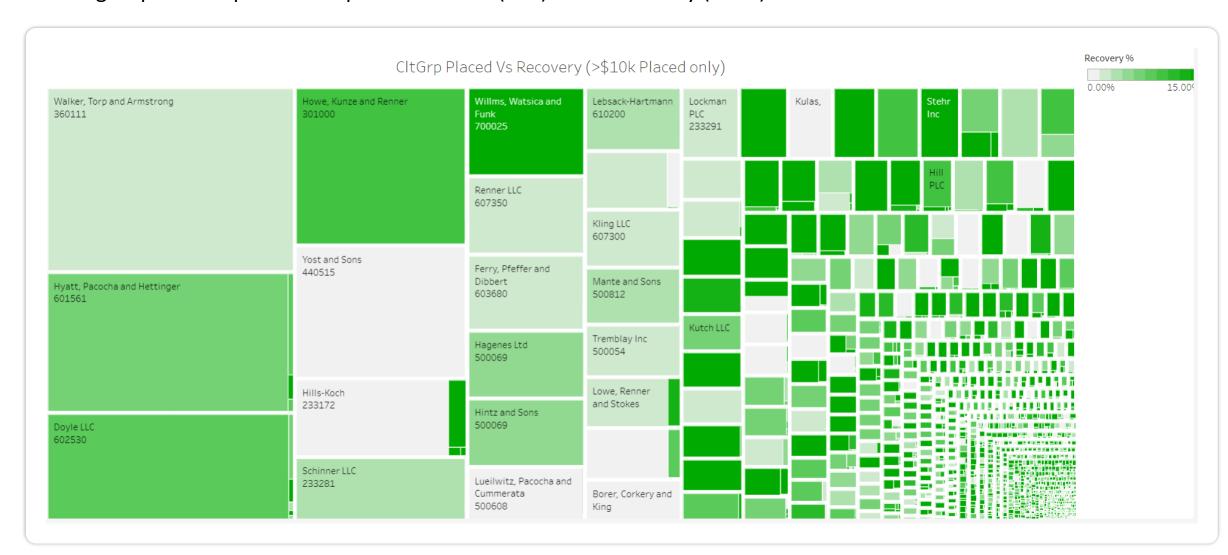

# **Client Group Productivity**

Client group heatmap based on placed amount (size) and %recovery (color)