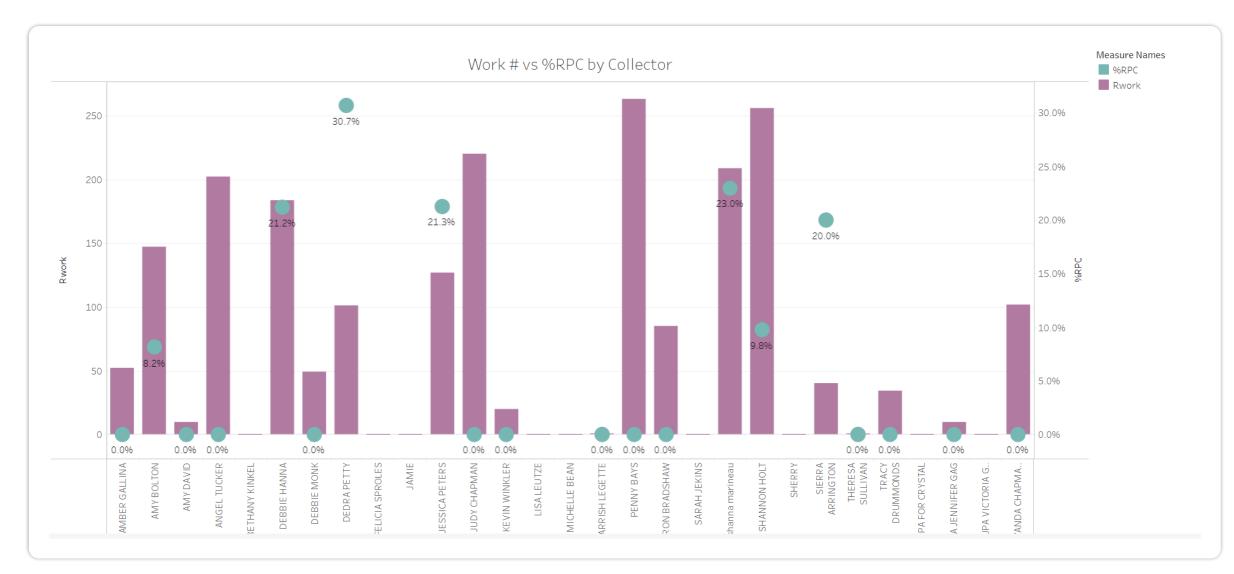

| 0.3%                             |
|          | f. 41-45 | 11,406                           | 24                    | 0.2%                             |
|          | g. 46-50 | 9,658                            | 26                    | 0.3%                             |
|          | h. 51-55 | 8,754                            | 34                    | 0.4%                             |
|          | i. 56-60 | 7,445                            | 15                    | 0.2%                             |
|          | j. >60   | 14,366                           | 29                    | 0.296                            |
|          | Missing  | 11,926                           | 34                    | 0.3%                             |

## **RPC Trend**

#### Work# & %RPC by collector



# Liquidation

## Liquidation %s over quarters for 24 months by client

|                              |            |          | 0/       | 6Liquidation Q | 1-08 by Client |          |          |          |          | PLACEMENT_YR |
|------------------------------|------------|----------|----------|----------------|----------------|----------|----------|----------|----------|--------------|
|                              |            |          | /\       | oriquidation Q | I QO'DY CHEFT  |          |          |          |          | 2021         |
| CLNT_NAME =                  | AMT_PLACED | %Liq: Q1 | %Liq: Q2 | %Liq: Q3       | %Liq: Q4       | %Liq: Q5 | %Liq: Q6 | %Liq: Q7 | %Liq: Q8 |              |
| Lueilwitz, Pacocha and Cu    | 23.21M     | 0.12%    | 0.24%    | 0.29%