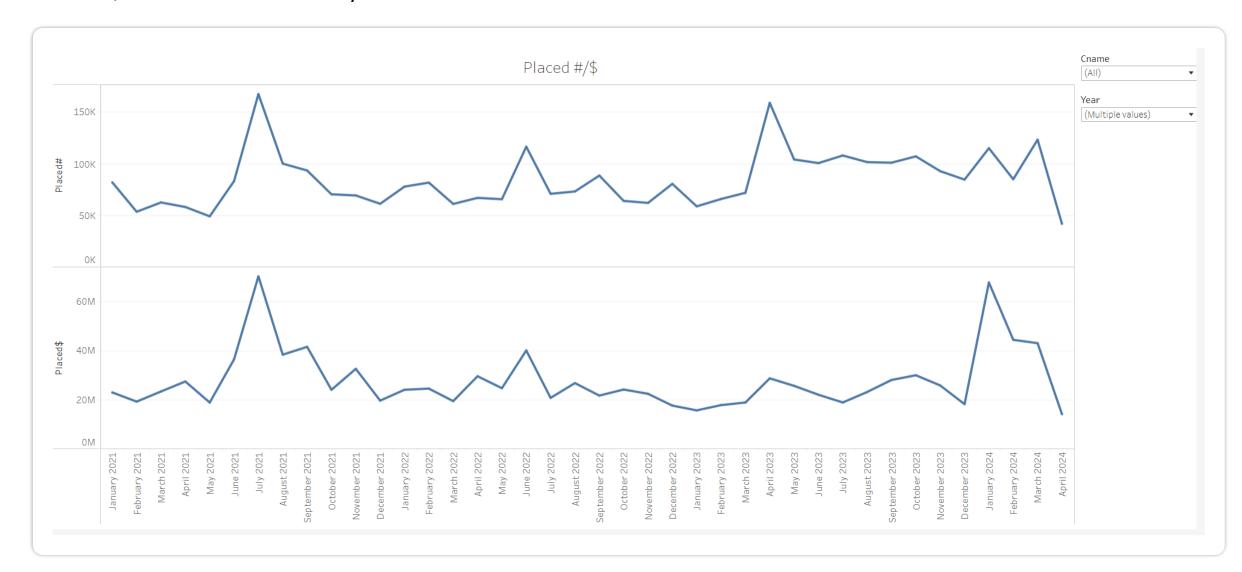

| 0.56%      | 119,006   | \$42.0M  |       |
|                    | April       | 41.48K    | \$14.12M    | \$19.6K     | 0.02M     | \$3.92K       | 0.27K     | 0.03K          | \$0.02M         | 0.36K         | \$0.22M       | 0.14%      | 40,822    | \$13.9M  |       |
|                    | Total       | 363.73K   | \$169.14M   | \$291.0K    | 1.40M     | \$301.61K     | 13.18K    | 0.65K          | \$0.29M         | 9.46K         | \$7.11M       | 0.83%      | 340,440   | \$160.2M |       |
| <b>Grand Total</b> |             | 7,363.63K | \$2,265.11M | \$968.6K    | 158.85M   | \$37,619.28K  | 1,244.60K | 817.53K        | \$348.26M       | 2,549.47K     | \$926.39M     | 7.01%      | 2,752,034 | \$812.8M |       |

## **Placement**

#### Placed \$ vs Placed Account #s by month



## **Placement Recovery**

#### Placed \$ vs Recovery % by month



#### **Closed Active Accounts**

#### Placed \$ vs Placed Account #s for Closed Active accounts by month



#### **Closed InActive Accounts**

#### Placed \$ vs Placed Account #s for Closed InActive accounts by month



# **Client Group Productivity**

Client group heatmap based on placed amount (size) and %recovery (color)



# **Client Productivity**

Client heatmap (for a selected client group) based on placed amount (size) and %recovery (color)



# **Account Summary**

Account details such as account number, name, address, placed amount, payments till date etc.

|                           |                           |             |            |                           | Account Repo                  | ort