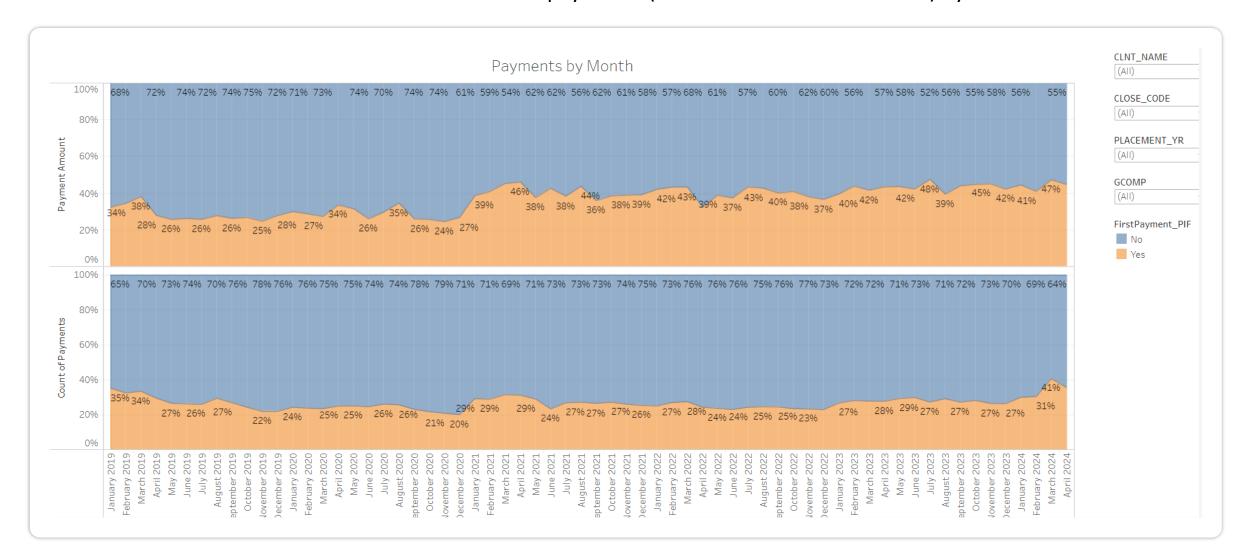

## First Payment Settlements

Information on # of settlements that were first time payments (and the associated amounts) by month