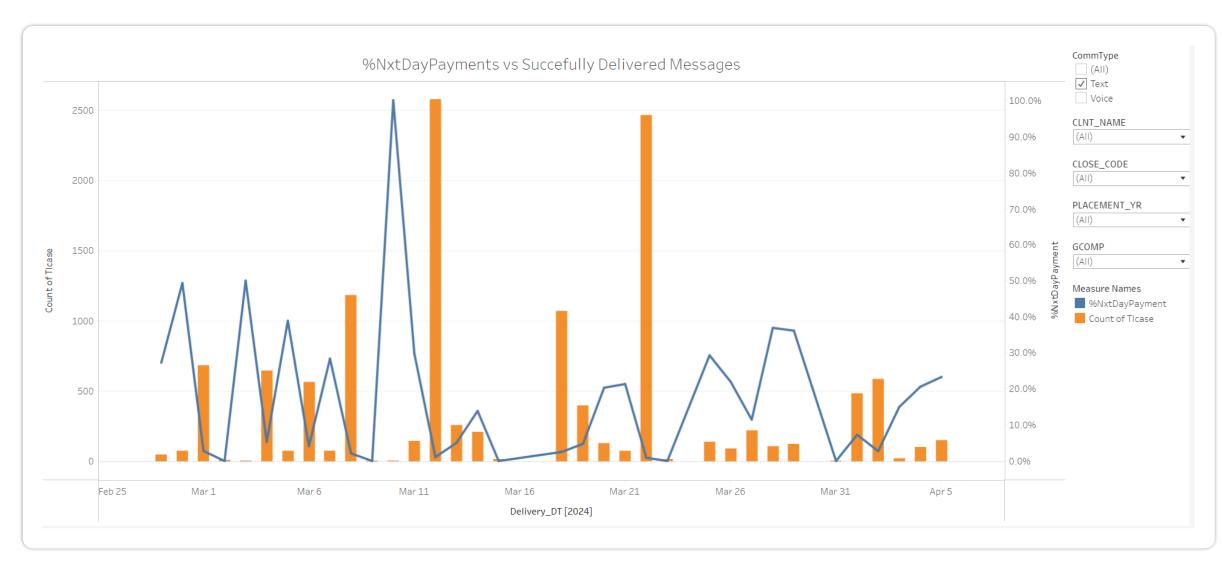

## Text Log: Next Day Payment Trend

A visual of how many messages vs how many next day payments were received on daily basis