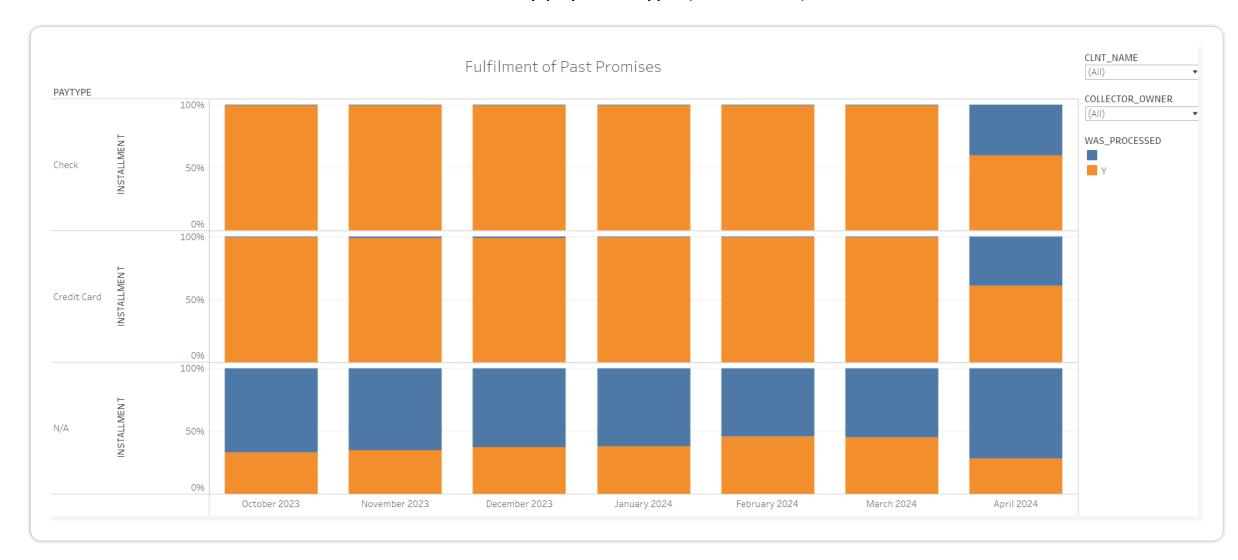

### Past Promise Fulfilment

Fulfillment %s for last 6 months + current month by payment type (check vs cc)