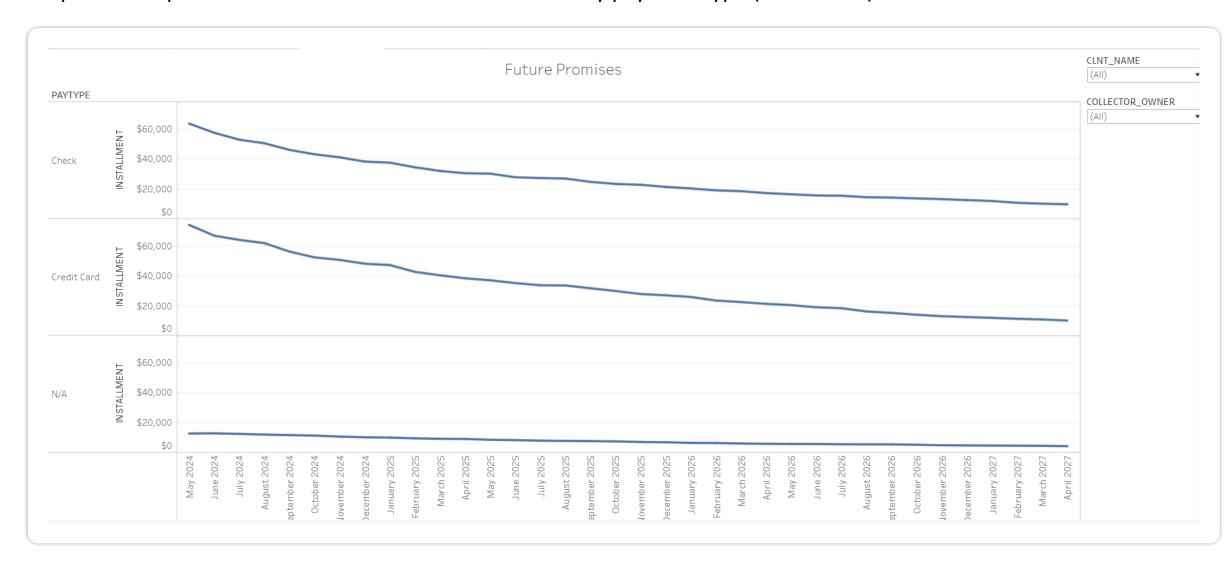

#### **Future Promise Amount Trend**

Captures the promise amount trend for next 36 months by payment type (check vs cc)