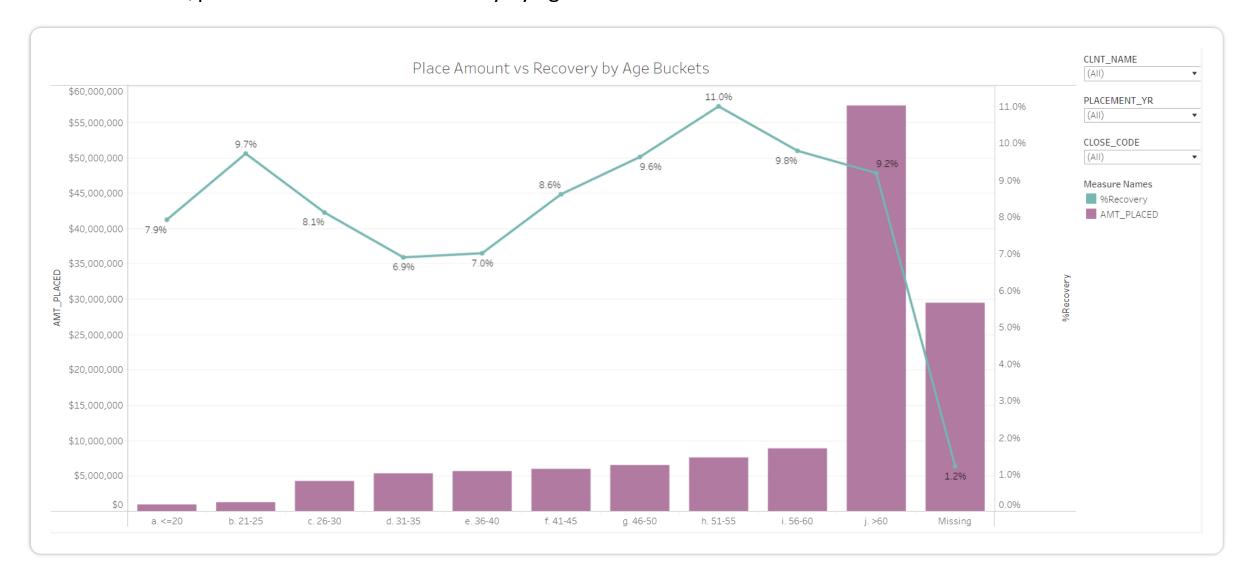

# **KPI** Distribution by Age

#### Distribution of \$placed amounts and %recovery by age buckets